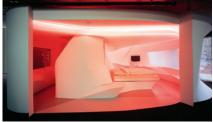

#### RGB and Tunable White applications

Use your smartphone as a user interface for up to 250 keys to easily create even highly complex scenarios: No matter if you want to switch or dim the lights, change the light colors or adjust the color temperature, the DALI PRO Control app enables you to adjust each luminaire or group of luminaires in all rooms according to your individual requirements.

#### **Tunable White applications**

Adjust the color temperature simply by using the app: The TW control element also enables you to control both color temperature and brightness.