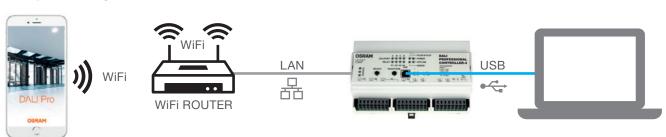

#### The system at a glance

<sup>\*</sup> One DALI ECG per luminaire

## Comfortable configuration of the app

The app configurator - integrated into the DALI PROFESSIONAL software

If more than one pushbutton is required for lighting control, the DALI PROFESSIONAL light management system is the ideal solution. Using the Windows-based DALI PROFESSIONAL software and a USB connection, configuring the app is just as easy and comfortable as adjusting all system parameters with the aid of a personal computer. And, just like with the PC before, a plug-and-play setting has been pre-configured for instant start-up without time-consuming commissioning effort.