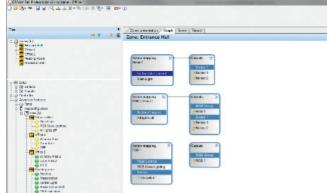

## Comfortable configuration of the app

The app configurator - integrated into the DALI PROFESSIONAL software

If more than one pushbutton is required for lighting control, the DALI PROFESSIONAL light management system is the ideal solution. Using the Windows-based DALI PROFESSIONAL software and a USB connection, configuring the app is just as easy and comfortable as adjusting all system parameters with the aid of a personal computer. And, just like with the PC before, a plug-and-play setting has been pre-configured for instant start-up without time-consuming commissioning effort.

#### Functions at a glance

- PC software for control start-up and app configuration
- Graphical user interface for the creation of functions via drag and drop
- Clear and easy structure for app configuration
- Pre-set, adjustable functions of the app control elements
- All elements clearly arranged in groups (tree-structured app overview)
- App start-up analogous to the familiar DALI PROFESSIONAL start-up
- Access restriction via user name and password
  - Up to 30 different user profiles possible
  - Access restriction for each individual function

You define who controls what: All elements can be individually assigned to the respective users.

Clear overview of the elements applied within the app thanks to the software's tree structure.

Easy via drag and drop: Functions can be created via the graphic overview.