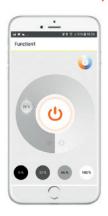

#### App features at a glance

- Comfortable switching and dimming of illumination with status display
- Clearly arranged through grouping of rooms
- Access restriction with individual clearance of each control element per user
- Activate/override daylight controls
- Selection of static lighting scenes and dynamic sequences
- Control element for colored light (RGB)
- Control element for color temperature adjustment (TW)

Thanks to the clearly arranged menu structure, you will quickly find the control element (left) that you want to use or the room (right) that you want to control.

## The DALI PRO Control app turns your smartphone into a simple control element