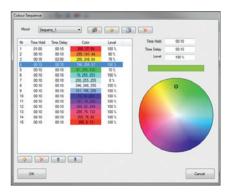

#### **New: RGB sequencer**

- Freely configurable color sequences for dynamic light with adjustable stopping times and cross-fading times
- Up to 100 sequences parameterizable
- Up to 50 color scenes per sequence
- Easy color selection via color wheel