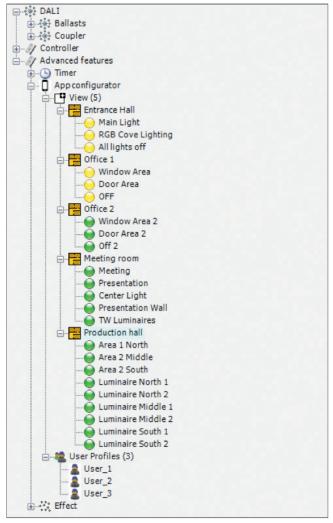

Thanks to the clearly arranged menu structure, you will quickly find the control element (left) that you want to use or the room (right) that you want to control.

#### The system at a glance

<sup>\*</sup> One DALI ECG per luminaire