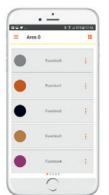

Thanks to the clearly arranged menu structure, you will quickly find the control element (left) that you want to use or the room (right) that you want to control.