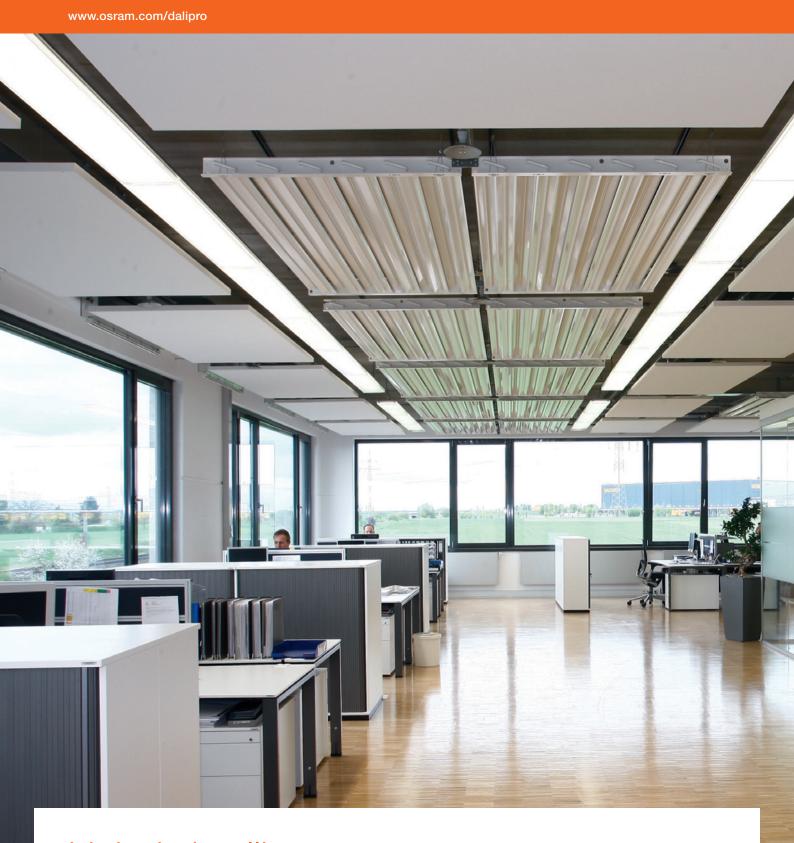

## A proven system for various applications

The DALI PROFESSIONAL light management system with new functions

DALI PROFESSIONAL is suitable for lighting control in several rooms, halls or on entire floors. The flexible system is ideally applicable especially in industrial or office buildings with several individual offices, medical practices, or restaurants. New functions, such as controlling light colors (RGB), color temperatures and dynamic color changes, have now been added to standard functions such as switching, dimming, presence detection and daylight-dependent lighting control.

## Flexible light management – now also via smartphone

DALI PRO Control - the app for the DALI PROFESSIONAL light management system

With its four DALI lines (up to 256 luminaires\*), the DALI PROFESSIONAL light management system offers a solution for virtually all requirements for lighting control in modern buildings. With the DALI PRO Control app, the flexible system can now be easily controlled via smartphone. The app's functions are configured at a personal computer. Its operation is intuitive and clearly structured.