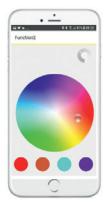

#### RGB and Tunable White applications

Use your smartphone as a user interface for up to 250 keys to easily create even highly complex scenarios: No matter if you want to switch or dim the lights, change the light colors or adjust the color temperature, the DALI PRO Control app enables you to adjust each luminaire or group of luminaires in all rooms according to your individual requirements.

#### **Tunable White applications**

Adjust the color temperature simply by using the app: The TW control element also enables you to control both color temperature and brightness.