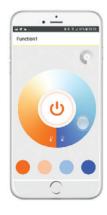

#### RGB and Tunable White applications

Use your smartphone as a user interface for up to 250 keys to easily create even highly complex scenarios: No matter if you want to switch or dim the lights, change the light colors or adjust the color temperature, the DALI PRO Control app enables you to adjust each luminaire or group of luminaires in all rooms according to your individual requirements.

#### **RGB** applications

Changing colors takes virtually no time at all: The RGB control element combines color and brightness adjustment.

#### **Tunable White applications**

Adjust the color temperature simply by using the app: The TW control element also enables you to control both color temperature and brightness.