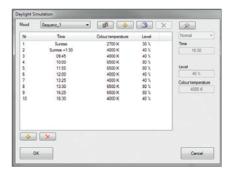

#### New: Time-of-day-dependent color temperature adjustment (human centric lighting)

- Freely configurable profiles with time-of-day-dependent light value and color temperature adjustment
- Integrated Astro function with adjusted sunrise and sundown times for any time of the year
- Can be interrupted any time (starting triggers light and color temperature value according to the current time of day)
- Combinable with timer function and presence detector
- Up to 50 different scenes per profile
- Up to 100 profiles per project