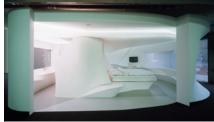

#### RGB and Tunable White applications

Use your smartphone as a user interface for up to 250 keys to easily create even highly complex scenarios: No matter if you want to switch or dim the lights, change the light colors or adjust the color temperature, the DALI PRO Control app enables you to adjust each luminaire or group of luminaires in all rooms according to your individual requirements.

#### **RGB** applications

Changing colors takes virtually no time at all: The RGB control element combines color and brightness adjustment.

#### **Tunable White applications**

Adjust the color temperature simply by using the app: The TW control element also enables you to control both color temperature and brightness.