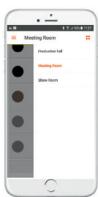

Thanks to the clearly arranged menu structure, you will quickly find the control element (left) that you want to use or the room (right) that you want to control.