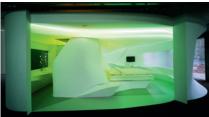

#### RGB and Tunable White applications

Use your smartphone as a user interface for up to 250 keys to easily create even highly complex scenarios: No matter if you want to switch or dim the lights, change the light colors or adjust the color temperature, the DALI PRO Control app enables you to adjust each luminaire or group of luminaires in all rooms according to your individual requirements.

#### **RGB** applications

Changing colors takes virtually no time at all: The RGB control element combines color and brightness adjustment.