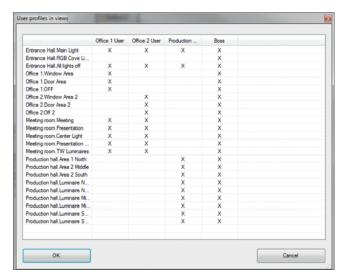

#### Functions at a glance

- PC software for control start-up and app configuration
- Graphical user interface for the creation of functions via drag and drop
- Clear and easy structure for app configuration
- Pre-set, adjustable functions of the app control elements
- All elements clearly arranged in groups (tree-structured app overview)
- App start-up analogous to the familiar DALI PROFESSIONAL start-up
- Access restriction via user name and password
  - Up to 30 different user profiles possible
  - Access restriction for each individual function

You define who controls what: All elements can be individually assigned to the respective users.

Clear overview of the elements applied within the app thanks to the software's tree structure.

Easy via drag and drop: Functions can be created via the graphic overview.