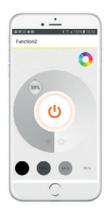

#### RGB and Tunable White applications

Use your smartphone as a user interface for up to 250 keys to easily create even highly complex scenarios: No matter if you want to switch or dim the lights, change the light colors or adjust the color temperature, the DALI PRO Control app enables you to adjust each luminaire or group of luminaires in all rooms according to your individual requirements.

#### **RGB** applications

Changing colors takes virtually no time at all: The RGB control element combines color and brightness adjustment.